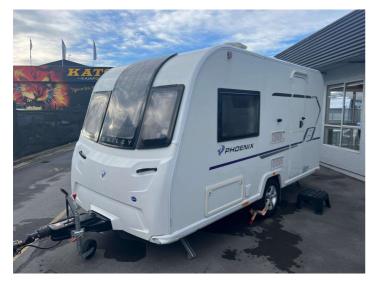

## 2020 Bailey Pheonix 420 NZ New

Purchase Price
Includes GST, Registration & Licensing

Finance may be available on this

vehicle. Ask one of our friendly

staff for more information.

\$47,999

Body Style

Caravan 13 - 16ft

Ext Colour

White

History

Seats

N/A

CO2 Emissions

N/A

**Energy Economy** 